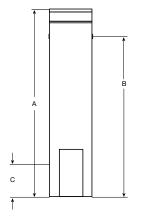

## Gas Tank

| Measurements                     | 135L          | 170L       |
|----------------------------------|---------------|------------|
| Capacity (litres)                | 135           | 170        |
| Net Weight Empty (kg)            | 72            | 86         |
| Relief Valve Pressure (kPA)      | 1400          | 1400       |
| Gas Consumption (MJ/h)           | 135NG = 23.5  | 170NG = 27 |
|                                  | 135LPG = 22.5 |            |
| Recovery rate@45degC rise (L/hr) | 104           | 117        |
| Dimensions (mm)                  | 135L          | 170L       |
| Height (A)                       | 1601          | 1895       |
| Hot Water Outlet (B)             | 1327          | 1620       |
| Cold Water Inlet (C)             | 220           | 220        |