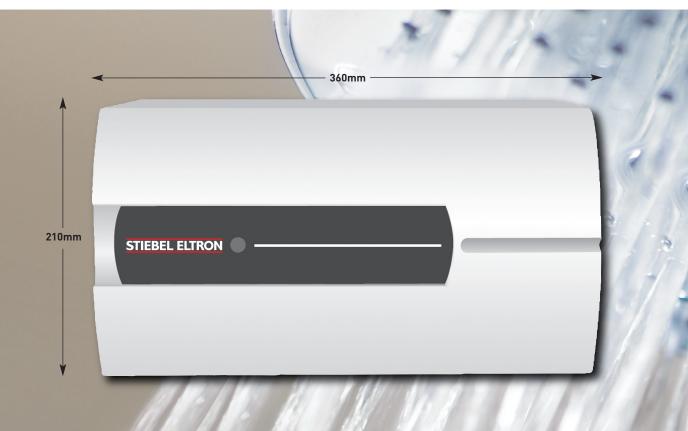

# TECHNICAL DATA:

REPLACES YOUR EXISTING 3 PHASE WATER HEATER WITH IDENTICAL MEASUREMENTS.

### **Technical Data**

| Туре                        | SimpleX              |
|-----------------------------|----------------------|
| Design                      | Pressurised          |
| Rated max. working pressure | 1000kpa (10 bar)     |
| Capacity                    | 500ml                |
| Protection class            | IP24                 |
| Water connection            | 1/2" male            |
| Electrical connection       | 3 phase 415 V.A.C.   |
| Rated power @ 3 ph. 415V    | 4400w/ph. 20 amps/ph |
| Switch on flow 1/min        | 4.0                  |
|                             |                      |