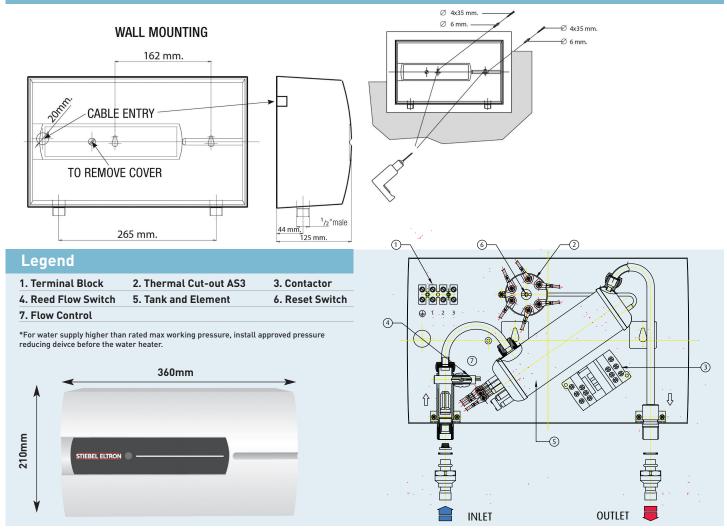

## SimpleX installation instructions and technical information:

### **Technical Data**

| Туре                        | SimpleX              |
|-----------------------------|----------------------|
| Design                      | Pressurised          |
| Rated max. working pressure | 1000kpa (10 bar)     |
| Capacity                    | 500ml                |
| Protection class            | IP24                 |
| Water connection            | 1/2" male            |
| Electrical connection       | 3 phase 415 V.A.C.   |
| Rated power @ 3 ph. 415V    | 4400w/ph. 20 amps/ph |
| Switch on flow 1/min        | 4.0                  |
|                             |                      |