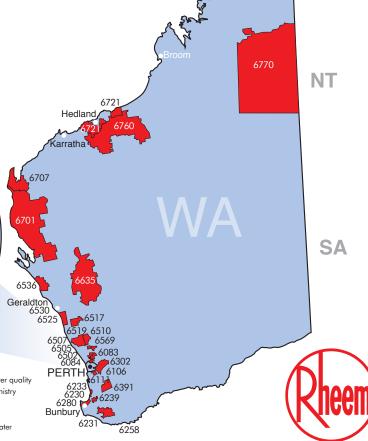

## STELLAR STAINLESS STEEL PRODUCT AVAILABILITY IN **TASMANIA**

#### Restricted areas:

7320:

Acton

Brooklyn

Burnie

Camdale

Cooee

Downlands

Emu Heights

Havenview

Hillcrest Montello

Ocean Vista

Park Grove

Parklands

Romaine

Round Hill

Shorewell Park

South Burnie

Upper Burnie Wivenhoe

7261

Branxholm Warrentinna

Available in this areat

Restricted areas\*\*

Restricted areas\*