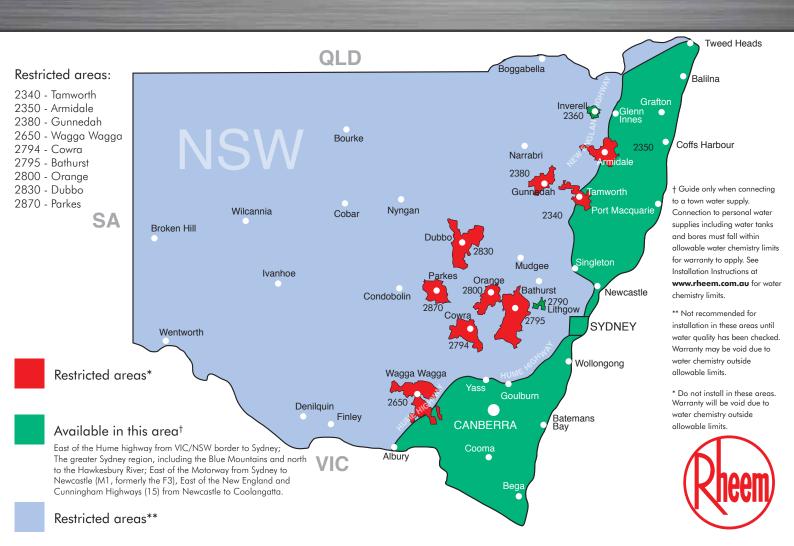

# STELLAR

### STELLAR STAINLESS STEEL PRODUCT AVAILABILITY IN **NSW**



## STELLAR

## STELLAR STAINLESS STEEL PRODUCT AVAILABILITY IN **SOUTH AUSTRALIA**



### STELLAR STAINLESS STEEL

### STELLAR STAINLESS STEEL PRODUCT AVAILABILITY IN WESTERN AUSTRALIA

### Restricted areas:

- 6770 Halls Creek
- 6721 Port Headland
- 6760 Marble-Bar
- 6707 Exmouth
- 6701 Carnaryon
- 6536 Kalbarri
- 6530 Geraldton
- 6525 Dongara
- 6519 Three Springs
- 6507 Moora
- 6505 Wannamal
- 6502 Bindoon
- 6084 Bullsbrook
- 6111 Westfield
- 6233 Australind
- 6230 Dalyellup
- 6280 Busselton
- 6231 Bunbury 6258 - Manjimup
- 6239 Queenwood
- 6391 Quindanning
- 6106 Welshpool
- 6302 Balladona
- 6302 Balladon
- 6083 Gidgegannup
- 6569 Calingiri
- 6510 Moora
- 6517 Carnamah
- 6635 Yalgoo



Restricted areas\*\*







Perth

6106



### STELLAR STAINLESS STEEL

## STELLAR STAINLESS STEEL P