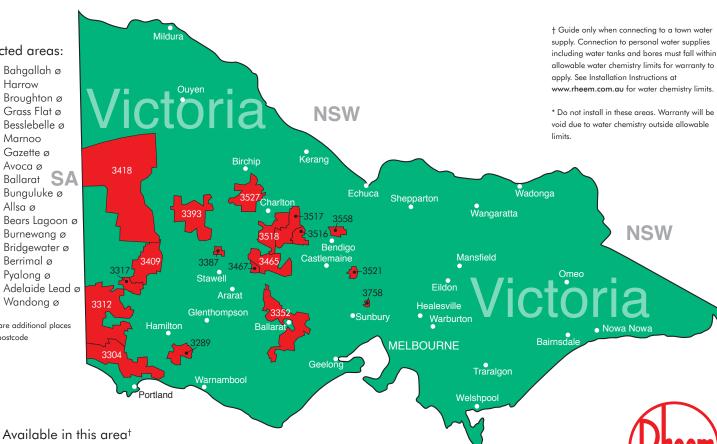

### STELLAR STAINLESS STEEL PRODUCT AVAILABILITY IN VICTORIA

#### Restricted areas:

- 3312 Bahgallah ø
- 3317 Harrow
- 3418 Broughton ø
- 3409 Grass Flat ø
- 3304 Besslebelle ø
- 3387 Marnoo
- 3289 Gazette ø
- 3467 Avoca ø
- 3352 Ballarat SA
- 3527 Bunguluke ø
- 3393 Allsa ø
- 3517 Bears Lagoon ø
- 3558 Burnewang ø
- 3516 Bridgewater ø
- 3518 Berrimal ø
- 3521 Pyalong ø
- 3465 Adelaide Lead ø
- 3758 Wandong ø
- Ø There are additional places with this postcode

Restricted areas\*

- † Guide only when connecting to a town water supply. Connection to personal water supplies including water tanks and bores must fall within allowable water chemistry limits for warranty to apply. See Installation Instructions at www.rheem.com.au for water chemistry limits.
- \* Do not install in these areas. Warranty will be void due to water chemistry outside allowable limits