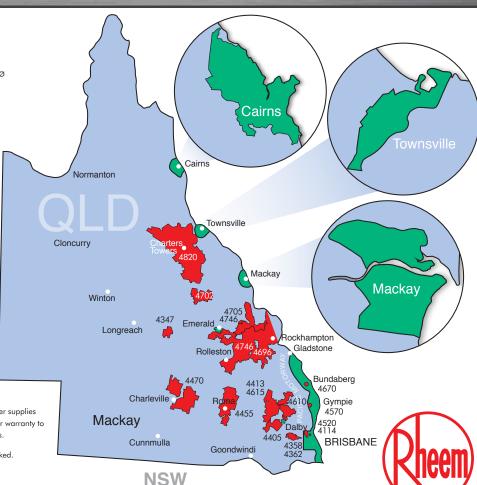

# STELLAR STAINLESS STEEL PRODUCT AVAILABILITY IN QUEENSLAND

#### Restricted areas:

4820 - Balfes Creek ø

4702 - Alberta ø

4705 - Clarke Creek ø

4746 - German Creek ø

4347 - Grantham ø

4702 - Alberta ø

4697 - Raglan

4470 - Charleville

4455 - Angellala ø

4670 - Abbotsford ø

4413/4615 - Baking Board / Barker Creek Flat ø

4570 - Glastonbury ø

4610 - Alice Creek ø 4405 - Dalby ø

#### Brisbane:

4114 - Logan City ø

4520 - Mount Samson ø

4358 - Felton ø

4362 - Allora ø

Ø There are additional places with this postcode

NT

### Available in this areat SA

East of the Pacific highway (M1) from the NSW/QLD border to Gladstone; Macl<sup>-</sup>ay; Townsville; Cairns immediate township only.

Restricted areas\*\*

Restricted areas\*

† Guide only when connecting to a town water supply. Connection to personal water supplies including water tanks and bores must fall within allowable water chemistry limits for warranty to apply. See Installation Instructions at www.rheem.com.au for water chemistry limits.

\*\* Not recommended for installation in these areas until water quality has been checked. Warranty may be void due to water chemistry outside allowable limits.

\* Do not install in these areas. Warranty will be void due to water chemistry outside allowable limits.