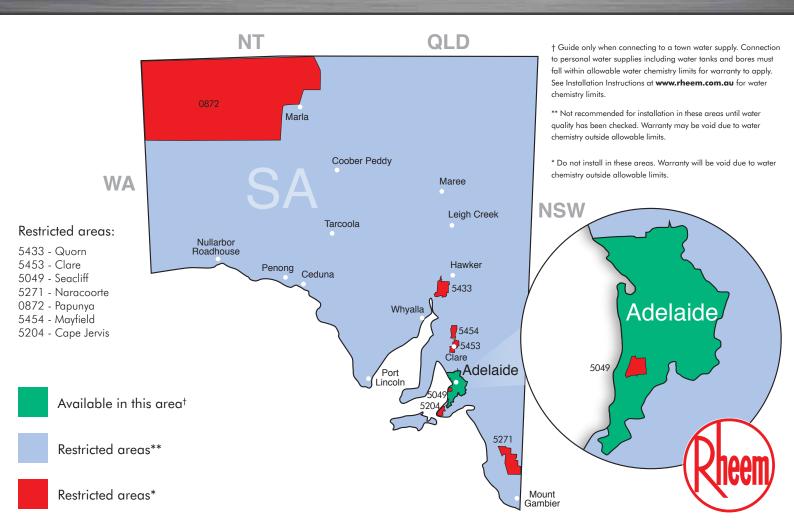

# STELLAR

### STELLAR STAINLESS STEEL PRODUCT AVAILABILITY IN **NSW**



## STELLAR

## STELLAR STAINLESS STEEL PRODUCT AVAILABILITY IN **SOUTH AUSTRALIA**



### STELLAR STAINLESS STEEL

### STELLAR STAINLESS STEEL PRODUCT AVAILABILITY IN WESTERN AUSTRALIA

### Restricted areas:

- 6770 Halls Creek
- 6721 Port Headland
- 6760 Marble-Bar
- 6707 Exmouth
- 6701 Carnaryon
- 6536 Kalbarri
- 6530 Geraldton
- 6525 Dongara
- 6519 Three Springs
- 6507 Moora
- 6505 Wannamal
- 6502 Bindoon
- 6084 Bullsbrook
- 6111 Westfield
- 6233 Australind
- 6230 Dalyellup
- 6280 Busselton
- 6231 Bunbury 6258 - Manjimup
- 6239 Queenwood
- 6391 Quindanning
- 6106 Welshpool
- 6302 Balladona
- 6302 Balladon
- 6083 Gidgegannup
- 6569 Calingiri
- 6510 Moora
- 6517 Carnamah
- 6635 Yalgoo



Restricted areas\*\*







Perth

6106



### STELLAR STAINLESS STEEL

## STELLAR STAINLESS STEEL PRODUCT AVAILABILITY IN **TASMANIA**

#### Restricted areas:

7320:

Acton

Brooklyn

B